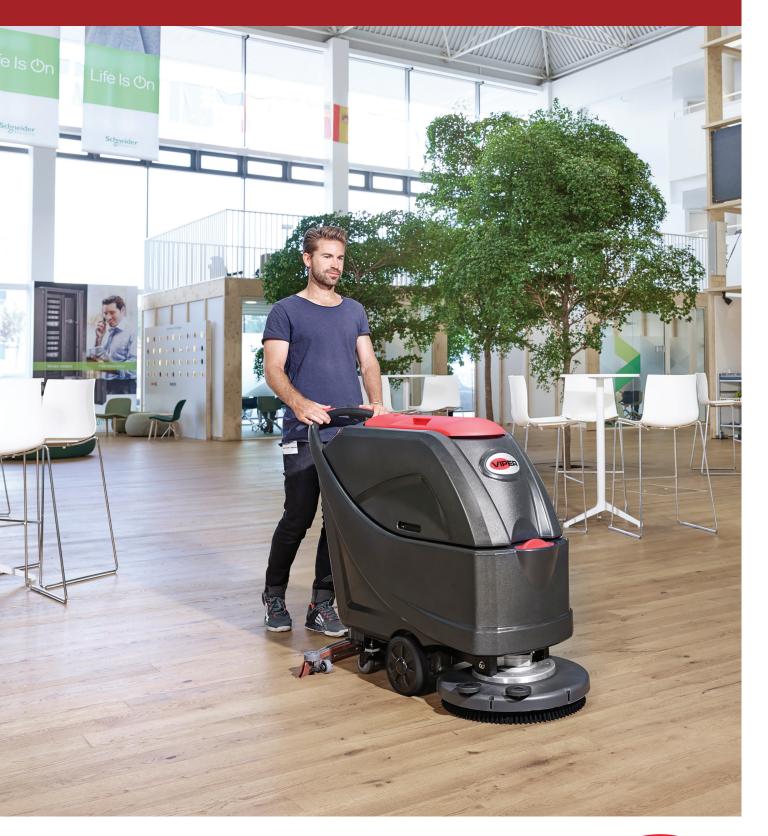

## Floor cleaning will be a walk in the park

The Viper AS5160 are highly productive walk-behind automatic scrubbers with battery and tank capacity to clean for hours. With a working width of 20 inch and a tank capacity of 16 Gallon these machines will get the job done fast and easy. The machines are well balanced and easy to maneuver thanks to large main wheels and strong supporting casters.

For intensive cleaning or maintaining large coated floor areas, the AS5160TO with an orbital scrub deck ensures multi directional cleaning performance with low solution

and detergent consumption, and the rectangular deck allows easy access to corners.

- High capacity 16 Gallon solution and recovery tanks
- On-board charger for convenient battery charging
- Safety switches built into the handle
- Disc version available with or without traction motor
- Orbital version offers water and detergent savings, with traction drive, and automatic raising and lowering of the scrub deck.