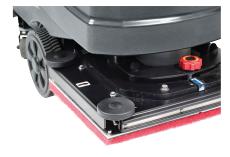

For intensive cleaning or maintaining large coated floor areas, the AS5160TO with an orbital scrub deck ensures multi directional cleaning performance with low solution

and detergent consumption, and the rectangular deck allows easy access to corners.

Control panel with intuitive display

Water level indicator

Efficient orbital scrub deck for intensive cleaning or floor coat stripping