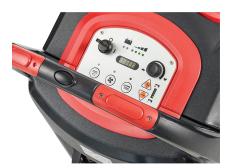

Control panel with intuitive display

Water level indicator

Efficient orbital scrub deck for intensive cleaning or floor coat stripping