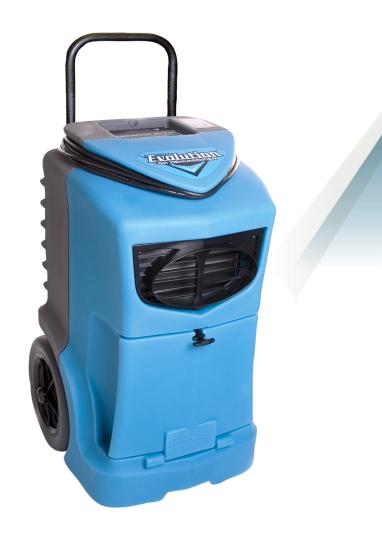

# **Evolution**

The right choice for quick dry-out of spaces up to 7000 cu. ft. The Evolution is highly portable, weighing only 92 pounds (41.7 kg) and equipped with easy-roll semipneumatic wheels. A tough polyethylene housing resists dents and won't rust. Restoration professionals' favorite for everyday jobs. (*PRODUCT DISCONTINUED*)

### **FEATURES**

- LGR technology keeps on drying in low humidity conditions
- Compact size only 92 pounds
- Draws only 5 amps but removes 70 pints at AHAM
- · Quick pump access for easy servicing
- New, rigid fold-down handle

### **SPECIFICATIONS**

- Water Removal AHAM (80°F/60%RH): 70 pts. | 33 L /day
- Water Removal Max (90°F/90%RH): 143 pts. | 67.7 L /day
- Process Air: 160 CFM
- Dimensions (W × H × D): 20.7 × 33.5 × 20.7 in. | 52.5 × 85 × 52.5 cm
- Weight: 92 lbs. | 42 kg