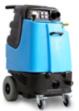

### 1003DX

- Dual 3-stage vacuums 200 CFM, 130" water lift.
- 0-500 PSI piston pump, 1.5 GPM.
- 1,600 W heater.
- Dual 50' power cords.