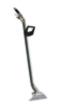

### 1005LX

- Dual Mytee Hybrid Ametek Vacuums 225-250 CFM, 182" water lift.
- 0-500 PSI piston pump, 1.5 GPM.
- Dual 50' power cords.

Speedster<sub>®</sub> Accessories\*:

8300-EZ Carpet Wand

8400 8700 Upholstery Crevice Tool Tool