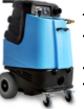

# SPEEDSTER® Carpet Extractors

The Speedster® line of carpet extractors are powerful, portable, user-friendly and affordable. They have features that set them apart from the competition. Made at our California plant, our Speedsters® undergo extensive factory testing to ensure that they meet rigorous quality standards.

# **Mytee's line of Speedster® Carpet Extractors feature:**

- 10" rear foam-filled wheels and 5" locking front casters.
- 10 gallon capacity solution tanks.
- · Faucet fill hose makes for an easy and convenient way to fill up the solution tank.
- Recovery tank rinse hose.
- Clear plastic recovery tank lids.

## The Speedster® Lineup: