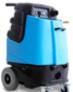

## 1001DX-200

- Dual 3-stage vacuums 200 CFM, 130" water lift.
- 220 PSI pump, 1.35 GPM.
- 2,000 W heater.
- Dual 50' power cords.