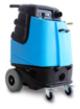

### 1000DX-200

- Dual 3-stage vacuums 200 CFM, 130" water lift.
- 220 PSI pump, 1.35 GPM.
- Single 50' power cord.