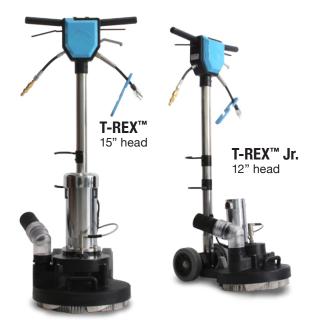

**T-REX<sup>™</sup> Machines** Total Rotary Extraction

Mytee's<sup>®</sup> high performance rotary extraction tools are the peak of carpet cleaning technology. The rotary action of the cleaning head does all the work. Which means significantly less effort is required to operate the T-REX<sup>™</sup> versus the effort required to scrub back and forth with a wand.

Make more money in less time with better results

| Specs:            | T-REX™                     | T-REX™ Jr.                 |
|-------------------|----------------------------|----------------------------|
| Cleaning<br>Path  | 15"                        | 12"                        |
| Jets              | 6x .01                     | 4x .01                     |
| Speed             | 160 RPM                    | 180 RPM                    |
| Voltage           | 115 / 240                  | 115 / 240                  |
| Motor             | 1 horsepower               | 0.5 horsepower             |
| Power Cord        | 25' lighted extension cord | 25' lighted extension cord |
| Amp Draw          | 8A                         | 3.8A                       |
| Machine<br>Weight | 83 lbs.                    | 52 lbs.                    |