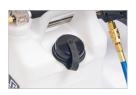

\*Low pressure knob (NA0868) available for low operating pressures

Innovative 5 qt. container with built in wand holder and recessed handle.

Quickly add chemical with the new easy access side fill port.

Need more juice? Instantly change the **dilution ratio** to blast away greasy stains.