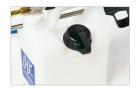

### **BENEFITS**

- NEW, patent-pending container design makes the Hydro-Force sprayer the most convenient sprayer on the market:
  - Large side-fill port refill without removing the injector assembly
  - Wand holder to keep your wand off your customer's floor
  - Recessed handle no more annoying velcro straps
- Operating pressure range of 100-1,000 PSI\*
- Eliminates annoying mixing required by pump up sprayers
- Adjust dilution ratios on the fly don't mess with metering tips!
- High-quality quick connects allow your gun to swivel and permits quick removal

### **SPECIFICATIONS**

- 5 gt. transparent container w/gt. measurement markings
- Quick connects for swiveling and quick removal
- Spray gun rated at 2600 PSI and 7 GPM
- Knob-adjustable dilution ratios
- Chemically-resistant seals
- 18" stainless steel wand
- Rotomolded container
- Tethered cap

\*Low pressure knob (NA0868) available for low operating pressures

Innovative 5 qt. container with built in wand holder and recessed handle.

Quickly add chemical with the new easy access side fill port.