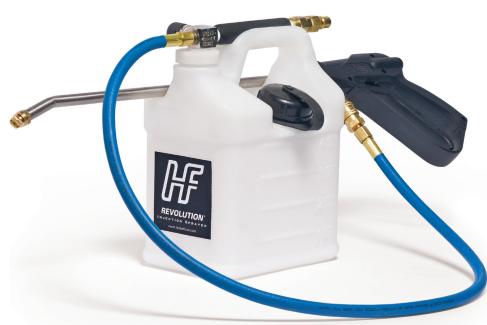

## **HYDRO-FORCE REVOLUTION®**

### **Injection Sprayer**

Part Number: AS08R

For those that want to revolutionize how their spraying is done, the Revolution takes efficiency to a new level by allowing cleaners to dial in the exact concentration of chemical needed. Cut your spray time in half! Quickly apply presprays, deodorizers, tile and grout cleaning solutions, sanitizers, protectors and more.

### **BENEFITS**

- NEW, patent-pending container design makes the Hydro-Force sprayer the most convenient sprayer on the market:
  - Large side-fill port refill without removing the injector assembly
  - Wand holder to keep your wand off your customer's floor
  - Recessed handle no more annoying velcro straps
- Operating pressure range of 100-1,000 PSI\*
- Eliminates annoying mixing required by pump up sprayers
- Adjust dilution ratios on the fly don't mess with metering tips!
- High-quality quick connects allow your gun to swivel and permits quick removal

### **SPECIFICATIONS**

- 5 gt. transparent container w/gt. measurement markings
- Quick connects for swiveling and quick removal
- Spray gun rated at 2600 PSI and 7 GPM
- Knob-adjustable dilution ratios
- Chemically-resistant seals
- 18" stainless steel wand
- Rotomolded container
- Tethered cap