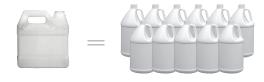

Innovative 5 qt. container with built in wand holder and recessed handle.

Quickly add chemical with the new easy access side fill port.

1 5qt. Hydro-Force bottle of chemical concentrate

11 gallons of ready-touse solution

NO MIXING: 1:8 dilution ratio gives you 11 gallons of ready-to-use solution.