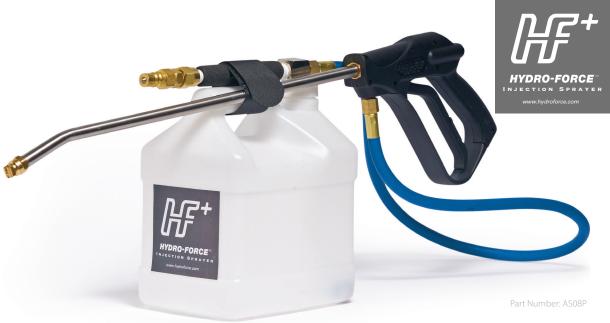

### **Injection Sprayer**

Part Number: AS08R

For those that want to revolutionize how their spraying is done, the Revolution takes efficiency to a new level by allowing cleaners to dial in the exact concentration of chemical needed. Cut your spray time in half! Quickly apply presprays, deodorizers, tile and grout cleaning solutions, sanitizers, protectors and more.

### **SPECIFICATIONS**

- 5 gt. transparent container w/gt. measurement markings
- Quick connects for swiveling and quick removal
- Spray gun rated at 2600 PSI and 7 GPM
- Knob-adjustable dilution ratios
- Chemically-resistant seals
- 18" stainless steel wand
- Rotomolded container
- Tethered cap