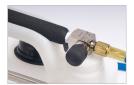

\*Low pressure knob (NA0868) available for low operating pressures

Innovative 5 qt. container with built in wand holder and recessed handle.

Quickly add chemical with the new easy access side fill port.