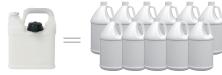

Innovative 5 qt. container with built in wand holder and recessed handle.

Quickly add chemical with the new easy access side fill port.

1 5qt. Hydro-Force bottle of chemical concentrate

11 gallons of ready-touse solution

NO MIXING: 1:8 dilution ratio gives you 11 gallons of ready-to-use solution.