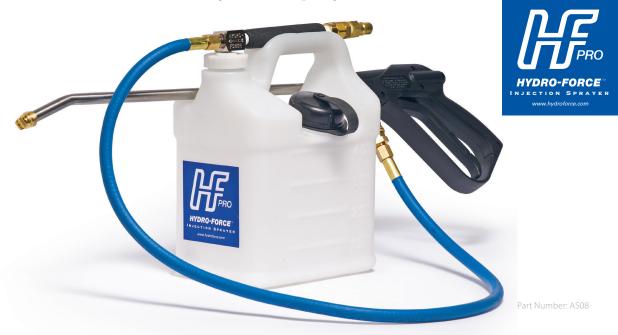

## **HYDRO-FORCE PRO**

## **Injection Sprayer**

For those that demand the best, the Hydro-Force Pro has all the great features you've come to expect along with a new 5 qt. container that makes the best sprayer in the industry even better! Cut your spray time in half! Quickly apply presprays, deodorizers, tile and grout cleaning solutions, sanitizers, protectors and more.

### **SPECIFICATIONS**

- 5 qt. transparent container w/qt. measurement markings
- Quick connects for swiveling and quick removal
- Spray gun rated at 2600 PSI and 7 GPM
- 7 dilution ratios using included metering tips
- ${\color{red} \bullet \, \text{Chemically-resistant seals}}$
- 18" stainless steel wand
- Rotomolded container
- Tethered cap