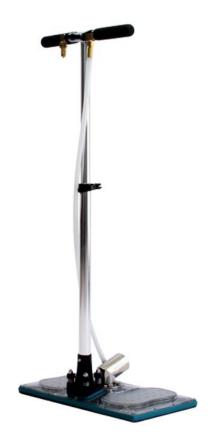

## SOS PRO with Flush Kit Features:

- 9.5" x 16.5" full extraction range
- Clear top to view extraction process
- Adjustable-height handle that detaches for easy storage
- Stainless steel vacuum flange works with 1.5" and 2" hose cuffs
- Vacuum release for truckmount use
- Lightweight and durable build
- Textured, non-slip foot rest
- Dual flushing ports on the underside of extraction head
- Waist-high quick disconnect eliminates having to bend down to connect your solution line
- Waist-high On/Off flow valve
- Hands free capability
- Wide base is stable and allows you to walk away while the tool is flushing and extracting