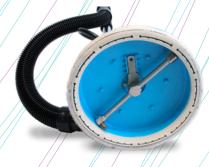

## Spinners and tile & grout Report Spinners and tile & grout Report

## A new spin on hard surface cleaning.

Designed with the professional in mind, the Tile & Grout Spinner® uses high pressure to simultaneously power wash and extract water from a variety of hard surfaces such as concrete, grouted tile, ceramic tile, rubber studded floors and more. The Tile & Grout Spinners® set a new standard in hard surface cleaning.

## **Features**

- Removable brush ring with built-in vacuum relief for instantly dry surfaces!
- Low profile for cleaning under toe kicks and hard-to-reach areas
- Re-buildable flange mounted swivels
- Durable Carbide seals
- Replaceable skirt/brush
- Rated for use with PSI as low as 500 and as high as 3000

8908 Counter Spinner®

www.mytee.com