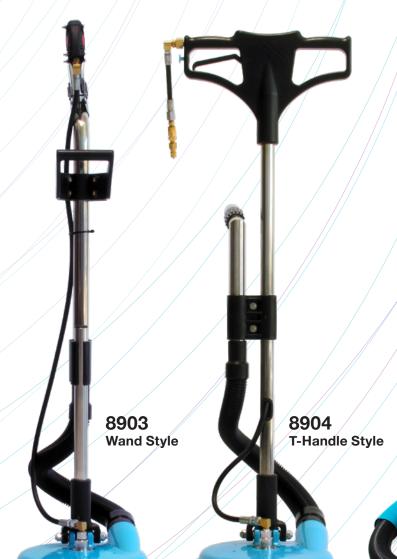

## Spinners and tile & grout Report Spinners and tile & grout Report





## A new spin on hard surface cleaning.

Designed with the professional in mind, the Tile & Grout Spinner® uses high pressure to simultaneously power wash and extract water from a variety of hard surfaces such as concrete, grouted tile, ceramic tile, rubber studded floors and more. The Tile & Grout Spinners® set a new standard in hard surface cleaning.

## **Features**

- Removable brush ring with built-in vacuum relief for instantly dry surfaces!
- Low profile for cleaning under toe kicks and hard-to-reach areas
- Re-buildable flange mounted swivels
- Durable Carbide seals
- Replaceable skirt/brush
- Rated for use with PSI as low as 500 and as high as 3000

8908 Counter Spinner®





www.mytee.com