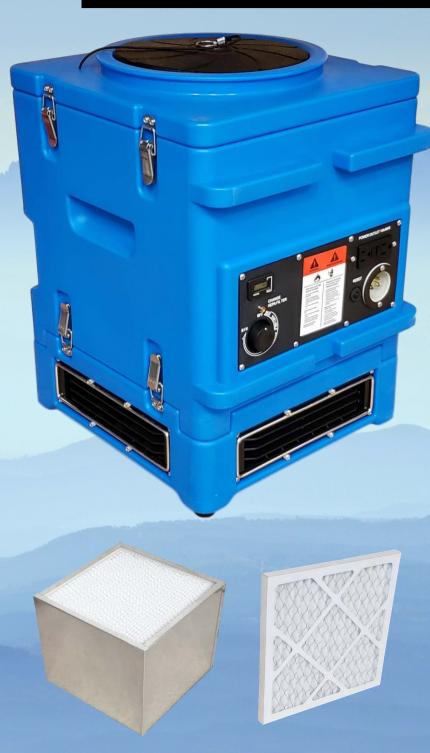

## Sterilizair AFD / HEPA

- 600+ CFM
- Extremely low 1.4 amps
- Filters smoke residue,
  pollutants, dust & allergens
- Includes a pre-filter and a HEPA filter with optional charcoal filter
- Variable Speed & Hour Meter
- Change Filter Indicator
- Multi-port exhaust vents
- Patent Pending

"Our unit was designed to filter contaminants in individual areas while in air change mode instead of negative pressure, and works more efficiently than placing 1 large unit for multiple areas. Because our unit exhausts all four directions, it helps to keep substances aerosolized for better filtration rather than one outlet exhausting into the airspace."

-David Hodge, Co-Patent Applicant