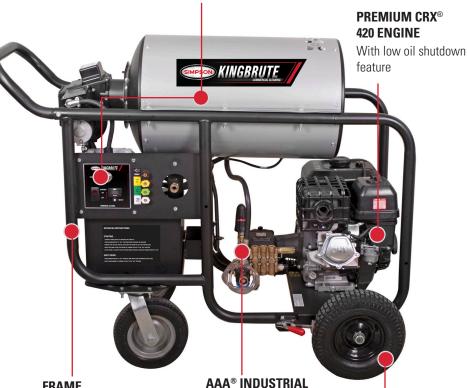

## **KB65132**

The SIMPSON® King Brute, KB65132 offers an enhanced cleaning experience that provides maximum power and efficiency. Equipped with a (50-State compliant) CRX® engine built with high-quality components, designed for optimum performance and premium AAA® Industrial pump with safety relief valve and bypass hose.

## **BURNER**

Horizontal heat exchanger and burner on/off rocker switch, thermostat control, and hour meter

**FRAME** 

Heavy-Duty 1 1/2 round tubular welded steel frame construction with powdercoated finish for durability and corrosion resistance

**TRIPLEX** 

Equipped with safety relief valve and bypass hose

**PREMIUM PREMIUM TIRES** 

For increased mobility across various terrains PART#: 65132 50-State Compliant

**PRESSURE RATING: 4000 PSI** 

FLOW RATING: 4.0 GPM

LOW OIL SHUTDOWN **ENGINE: CRX® 420** 

**PUMP:** AAA® Industrial Triplex

**ENGINE FUEL CAPACITY:** 1.6 gal Gasoline

**BURNER FUEL CAPACITY:** 5.0 gal Diesel

**DRIVE:** Direct

**START:** E-Start

TIRES: 13" Premium Pneumatic