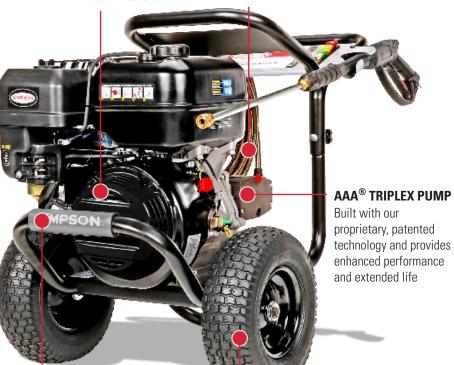

## **CRX®420 ENGINE**

With low engine shut down feature

## **STEEL-BRAIDED MONSTER** HOSE

Kink and abrasion resistant hose with quick connect fittings and polyurethane outer jacket

**PART#** 61041(60843) **50-State Compliant** 

**PRESSURE RATING: 4400 PSI** 

FLOW RATING: 4.0 GPM

ENGINE: CRX® 420

LOW OIL SHUTDOWN

**PUMP:** AAA® Triplex

HOSE: 3/8"x50'x QC, Steel-braided Monster

**TIRES:** 13" Premium Pneumatic

**DIMENSIONS:** 51" x 24" x 29"

WEIGHT: 107 lbs

#### **DURABLE FRAME**

Welded steel frame construction with powdercoated finish for durability and corrosion resistance

## **PREMIUM PNEUMATIC TIRES**

For increased mobility across various terrains