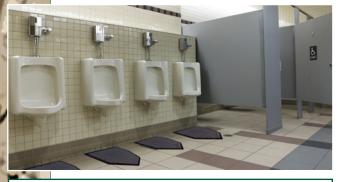

# Eliminate Odor At Their Source

Concentrated Bio-Enzymatic **Urine Digester** formula contains selected strains of natural bacteria (bacillus), enzyme cultures, an odor neutralizer and surfactants. Provides immediate relief by neutralizing odors, as well as eliminating the source of the odor.

#### **DIRECTIONS:**

**Restrooms**- Spray straight or diluted mixture around urinals and toilets after cleaning and allow to air dry. Pour 3 or 4 ounces (90 or 120 mL) in drains to control urine odors. Pour in septic tanks, plumbing and grease traps to treat solids and odors.